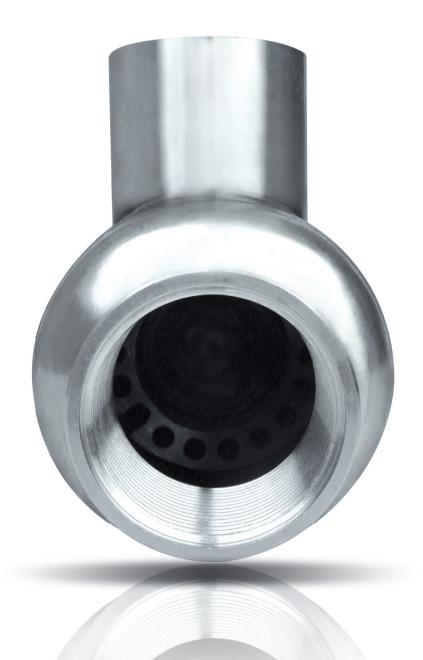

The entire range of HIFLOW systems considers application in various industrial fields where termoregulation is requested through oil and water.

The cartridge heater is never in contact with water/oil but heats an aluminium or inox heat sink, that allows a lower working temperature than the traditional system.

### lower temperatures at the surface